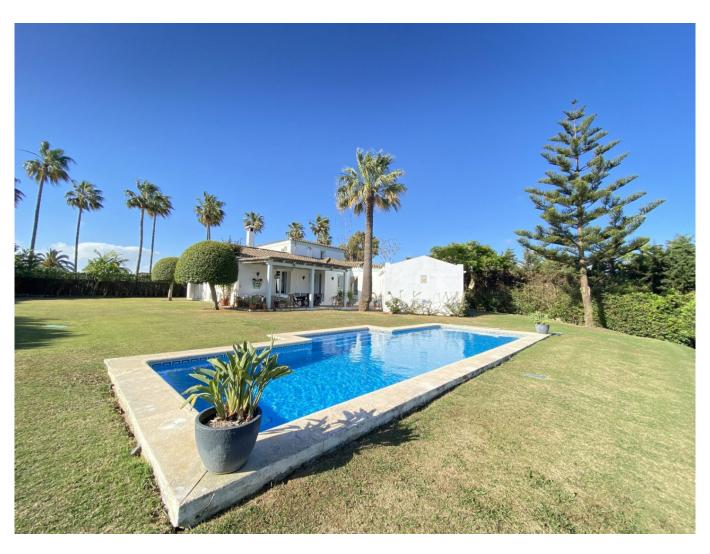

## Sotogrande Alto

| 4        | 4         | 1800 | 285   |
|----------|-----------|------|-------|
| BEDROOMS | BATHROOMS | PLOT | BUILT |

Charming property located on a hill where you can see the depth of the beauty of Sotogrande and the Andalusian mountains.

Charming distribution, with two heights, where the garden surrounds the villa.

In the lower part there is the kitchen with access to the porch, then three bedrooms with two full bathrooms.

Beautiful porch with endless views and privacy.