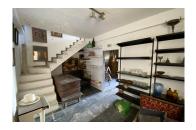

## Alrededores

For sale at **189.000** €

| 3        | 2         | 79   | 111   |
|----------|-----------|------|-------|
| BEDROOMS | BATHROOMS | PLOT | BUILT |

Ideal location in a pedestrian square. They are two adjoining plots, located on the corner with a height of 3 stories.

It has 50m2 and 111m2 built, where the ground floor is a commercial premises and the two upper floors are houses.

The attached plot is 29m2.

You have many possibilities, we attach ideas with layout sketches.