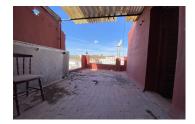

## Alrededores

For sale at **189.000** €

| 3        | 2         | 79   | 111   |
|----------|-----------|------|-------|
| BEDROOMS | BATHROOMS | PLOT | BUILT |

Ideal location in a pedestrian square. They are two adjoining plots, located on the corner with a height of 3 stories.

It has 50m2 and 111m2 built, where the ground floor is a commercial premises and the two upper floors are houses.

The attached plot is 29m2.

You have many possibilities, we attach ideas with layout sketches.