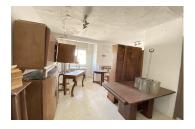

## Alrededores

For sale at **189.000** €

| 3        | 2         | 79   | 111   |
|----------|-----------|------|-------|
| BEDROOMS | BATHROOMS | PLOT | BUILT |

Ideal location in a pedestrian square. They are two adjoining plots, located on the corner with a height of 3 stories.

It has 50m2 and 111m2 built, where the ground floor is a commercial premises and the two upper floors are houses.

The attached plot is 29m2.

You have many possibilities, we attach ideas with layout sketches.