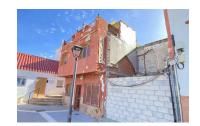

## Alrededores

For sale at **189.000** €

| 3        | 2         | 79   | 111   |
|----------|-----------|------|-------|
| BEDROOMS | BATHROOMS | PLOT | BUILT |

Ideal location in a pedestrian square. They are two adjoining plots, located on the corner with a height of 3 stories.

It has 50m2 and 111m2 built, where the ground floor is a commercial premises and the two upper floors are houses.

The attached plot is 29m2.

You have many possibilities, we attach ideas with layout sketches.