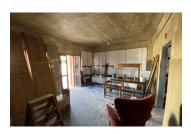

## Alrededores

For sale at **189.000** €

| 3        | 2         | 79   | 111   |
|----------|-----------|------|-------|
| BEDROOMS | BATHROOMS | PLOT | BUILT |

Ideal location in a pedestrian square. They are two adjoining plots, located on the corner with a height of 3 stories.

It has 50m2 and 111m2 built, where the ground floor is a commercial premises and the two upper floors are houses.

The attached plot is 29m2.

You have many possibilities, we attach ideas with layout sketches.