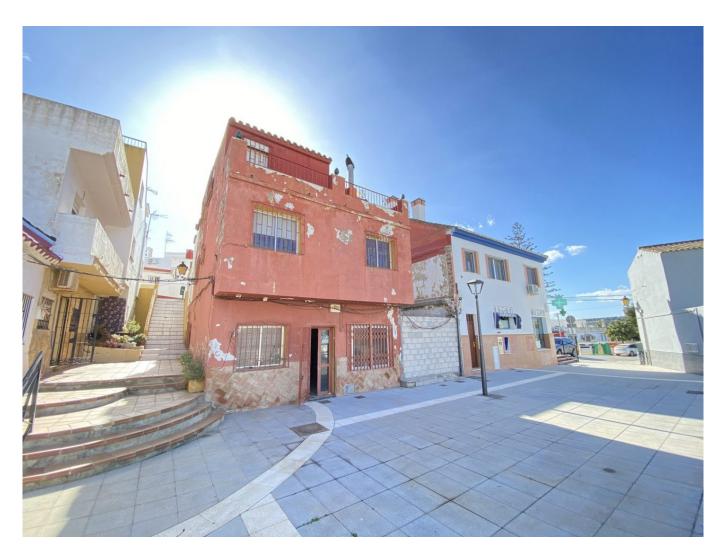

## Alrededores

For sale at **189.000** €

| 3        | 2         | 79   | 111   |
|----------|-----------|------|-------|
| BEDROOMS | BATHROOMS | PLOT | BUILT |

Ideal location in a pedestrian square. They are two adjoining plots, located on the corner with a height of 3 stories.

It has 50m2 and 111m2 built, where the ground floor is a commercial premises and the two upper floors are houses.

The attached plot is 29m2.

You have many possibilities, we attach ideas with layout sketches.

Miguel Mellado T. +34 686 668 852 sotogrande@miguel-properties.com

5min from the beaches of Torreguadiaro, Puerto de Sotogrande. The best world Polo 3min away, <u>Ayala Polo Club.</u>

Great occasion.