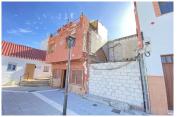

## Alrededores

For sale at **189.000** €

| 3        | 2         | 79   | 111   |
|----------|-----------|------|-------|
| BEDROOMS | BATHROOMS | PLOT | BUILT |

Ideal location in a pedestrian square. They are two adjoining plots, located on the corner with a height of 3 stories.

It has 50m2 and 111m2 built, where the ground floor is a commercial premises and the two upper floors are houses.

The attached plot is 29m2.

You have many possibilities, we attach ideas with layout sketches.