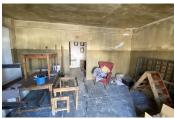

## Alrededores

For sale at **189.000** €

| 3        | 2         | 79   | 111   |
|----------|-----------|------|-------|
| BEDROOMS | BATHROOMS | PLOT | BUILT |

Ideal location in a pedestrian square. They are two adjoining plots, located on the corner with a height of 3 stories.

It has 50m2 and 111m2 built, where the ground floor is a commercial premises and the two upper floors are houses.

The attached plot is 29m2.

You have many possibilities, we attach ideas with layout sketches.