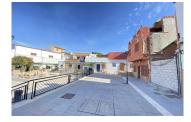

## Alrededores

For sale at **189.000** €

| 3        | 2         | 79   | 111   |
|----------|-----------|------|-------|
| BEDROOMS | BATHROOMS | PLOT | BUILT |

Ideal location in a pedestrian square. They are two adjoining plots, located on the corner with a height of 3 stories.

It has 50m2 and 111m2 built, where the ground floor is a commercial premises and the two upper floors are houses.

The attached plot is 29m2.

You have many possibilities, we attach ideas with layout sketches.