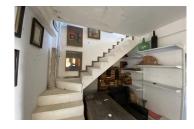

## Alrededores

For sale at **189.000** €

| 3        | 2         | 79   | 111   |
|----------|-----------|------|-------|
| BEDROOMS | BATHROOMS | PLOT | BUILT |

Ideal location in a pedestrian square. They are two adjoining plots, located on the corner with a height of 3 stories.

It has 50m2 and 111m2 built, where the ground floor is a commercial premises and the two upper floors are houses.

The attached plot is 29m2.

You have many possibilities, we attach ideas with layout sketches.