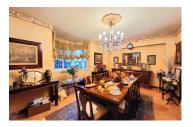

#### Miguel Mellado T. +34 686 668 852 sotogrande@miguel-properties.com

- Right wing: living room with fireplace, dining area, living room (all of them with access to the porch, pool and garden), bedroom with en-suite bathroom (bathtub), fully equipped Andalusian-style kitchen with wooden beams, area dining room and storage area, laundry room with access to terrace and toilet.
- 2. Left wing: 4 bedrooms and 4 bathrooms (3 of them en-suite and with bathtubs). The main room has a dressing room and the bathroom has a hydromassage bathtub and shower. The entire ground floor with underfloor heating and ceramic. All bedrooms with fitted wardrobes.