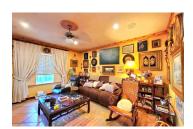

#### Miguel Mellado T. +34 686 668 852 sotogrande@miguel-properties.com

- Right wing: living room with fireplace, dining area, living room (all of them with access to the porch, pool and garden), bedroom with en-suite bathroom (bathtub), fully equipped Andalusian-style kitchen with wooden beams, area dining room and storage area, laundry room with access to terrace and toilet.
- 2. Left wing: 4 bedrooms and 4 bathrooms (3 of them en-suite and with bathtubs). The main room has a dressing room and the bathroom has a hydromassage bathtub and shower. The entire ground floor with underfloor heating and ceramic. All bedrooms with fitted wardrobes.