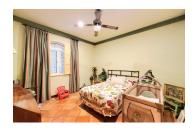

#### Miguel Mellado T. +34 686 668 852 sotogrande@miguel-properties.com

- Right wing: living room with fireplace, dining area, living room (all of them with access to the porch, pool and garden), bedroom with en-suite bathroom (bathtub), fully equipped Andalusian-style kitchen with wooden beams, area dining room and storage area, laundry room with access to terrace and toilet.
- 2. Left wing: 4 bedrooms and 4 bathrooms (3 of them en-suite and with bathtubs). The main room has a dressing room and the bathroom has a hydromassage bathtub and shower. The entire ground floor with underfloor heating and ceramic. All bedrooms with fitted wardrobes.