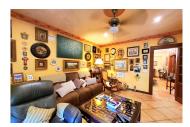

#### Miguel Mellado T. +34 686 668 852 sotogrande@miguel-properties.com

- Right wing: living room with fireplace, dining area, living room (all of them with access to the porch, pool and garden), bedroom with en-suite bathroom (bathtub), fully equipped Andalusian-style kitchen with wooden beams, area dining room and storage area, laundry room with access to terrace and toilet.
- 2. Left wing: 4 bedrooms and 4 bathrooms (3 of them en-suite and with bathtubs). The main room has a dressing room and the bathroom has a hydromassage bathtub and shower. The entire ground floor with underfloor heating and ceramic. All bedrooms with fitted wardrobes.