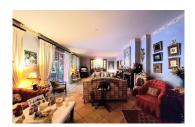

#### Miguel Mellado T. +34 686 668 852 sotogrande@miguel-properties.com

- Right wing: living room with fireplace, dining area, living room (all of them with access to the porch, pool and garden), bedroom with en-suite bathroom (bathtub), fully equipped Andalusian-style kitchen with wooden beams, area dining room and storage area, laundry room with access to terrace and toilet.
- 2. Left wing: 4 bedrooms and 4 bathrooms (3 of them en-suite and with bathtubs). The main room has a dressing room and the bathroom has a hydromassage bathtub and shower. The entire ground floor with underfloor heating and ceramic. All bedrooms with fitted wardrobes.