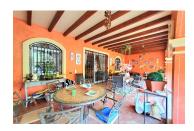

#### Miguel Mellado T. +34 686 668 852 sotogrande@miguel-properties.com

- Right wing: living room with fireplace, dining area, living room (all of them with access to the porch, pool and garden), bedroom with en-suite bathroom (bathtub), fully equipped Andalusian-style kitchen with wooden beams, area dining room and storage area, laundry room with access to terrace and toilet.
- 2. Left wing: 4 bedrooms and 4 bathrooms (3 of them en-suite and with bathtubs). The main room has a dressing room and the bathroom has a hydromassage bathtub and shower. The entire ground floor with underfloor heating and ceramic. All bedrooms with fitted wardrobes.