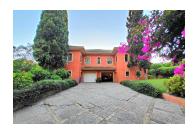

### Reyes y Reinas For sale at 2.900.000 €

| 6        | 7         | 2700 | 700   |
|----------|-----------|------|-------|
| BEDROOMS | BATHROOMS | PLOT | BUILT |

Sale of charming Andalusian-style villa (corner) in the area of Kings and Queens in Sotogrande Costa. It has 700 m2 built on a 2,700 m2 plot.