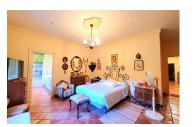

#### Miguel Mellado T. +34 686 668 852 sotogrande@miguel-properties.com

- Right wing: living room with fireplace, dining area, living room (all of them with access to the porch, pool and garden), bedroom with en-suite bathroom (bathtub), fully equipped Andalusian-style kitchen with wooden beams, area dining room and storage area, laundry room with access to terrace and toilet.
- 2. Left wing: 4 bedrooms and 4 bathrooms (3 of them en-suite and with bathtubs). The main room has a dressing room and the bathroom has a hydromassage bathtub and shower. The entire ground floor with underfloor heating and ceramic. All bedrooms with fitted wardrobes.