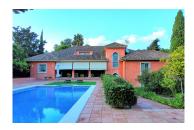

– Upper floor with gym area and large office with access to a terrace overlooking the pool. Wooden floor.

The well-kept garden and the pool centered in front of the main porch.

The villa also has another porch with a storage area and toilets next to the pool.

One of the best and most privileged areas of Sotogrande and located 5 minutes by car from the beach, 15 minutes from Gibraltar and 1 hour from Malaga.

Radiating floor.

South orientation.

T. +34 686 668 852 sotogrande@miguel-properties.com