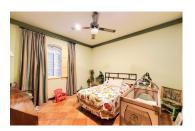

#### Miguel Mellado T. +34 686 668 852 sotogrande@miguel-properties.com

- Right wing: living room with fireplace, dining area, living room (all of them with access to the porch, pool and garden), bedroom with en-suite bathroom (bathtub), fully equipped Andalusian-style kitchen with wooden beams, area dining room and storage area, laundry room with access to terrace and toilet.
- 2. Left wing: 4 bedrooms and 4 bathrooms (3 of them en-suite and with bathtubs). The main room has a dressing room and the bathroom has a hydromassage bathtub and shower. The entire ground floor with underfloor heating and ceramic. All bedrooms with fitted wardrobes.