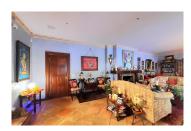

#### Miguel Mellado T. +34 686 668 852 sotogrande@miguel-properties.com

- Right wing: living room with fireplace, dining area, living room (all of them with access to the porch, pool and garden), bedroom with en-suite bathroom (bathtub), fully equipped Andalusian-style kitchen with wooden beams, area dining room and storage area, laundry room with access to terrace and toilet.
- 2. Left wing: 4 bedrooms and 4 bathrooms (3 of them en-suite and with bathtubs). The main room has a dressing room and the bathroom has a hydromassage bathtub and shower. The entire ground floor with underfloor heating and ceramic. All bedrooms with fitted wardrobes.