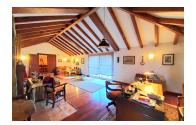

– Upper floor with gym area and large office with access to a terrace overlooking the pool. Wooden floor.

The well-kept garden and the pool centered in front of the main porch.

The villa also has another porch with a storage area and toilets next to the pool.