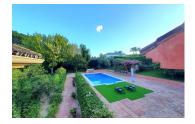

– Upper floor with gym area and large office with access to a terrace overlooking the pool. Wooden floor.

The well-kept garden and the pool centered in front of the main porch.

The villa also has another porch with a storage area and toilets next to the pool.