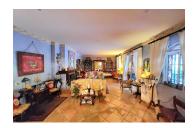

#### Miguel Mellado T. +34 686 668 852 sotogrande@miguel-properties.com

- Right wing: living room with fireplace, dining area, living room (all of them with access to the porch, pool and garden), bedroom with en-suite bathroom (bathtub), fully equipped Andalusian-style kitchen with wooden beams, area dining room and storage area, laundry room with access to terrace and toilet.
- 2. Left wing: 4 bedrooms and 4 bathrooms (3 of them en-suite and with bathtubs). The main room has a dressing room and the bathroom has a hydromassage bathtub and shower. The entire ground floor with underfloor heating and ceramic. All bedrooms with fitted wardrobes.