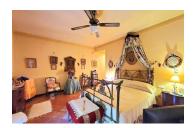

#### Miguel Mellado T. +34 686 668 852 sotogrande@miguel-properties.com

- Right wing: living room with fireplace, dining area, living room (all of them with access to the porch, pool and garden), bedroom with en-suite bathroom (bathtub), fully equipped Andalusian-style kitchen with wooden beams, area dining room and storage area, laundry room with access to terrace and toilet.
- 2. Left wing: 4 bedrooms and 4 bathrooms (3 of them en-suite and with bathtubs). The main room has a dressing room and the bathroom has a hydromassage bathtub and shower. The entire ground floor with underfloor heating and ceramic. All bedrooms with fitted wardrobes.