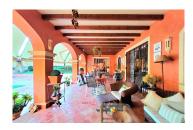

#### Miguel Mellado T. +34 686 668 852 sotogrande@miguel-properties.com

- Right wing: living room with fireplace, dining area, living room (all of them with access to the porch, pool and garden), bedroom with en-suite bathroom (bathtub), fully equipped Andalusian-style kitchen with wooden beams, area dining room and storage area, laundry room with access to terrace and toilet.
- 2. Left wing: 4 bedrooms and 4 bathrooms (3 of them en-suite and with bathtubs). The main room has a dressing room and the bathroom has a hydromassage bathtub and shower. The entire ground floor with underfloor heating and ceramic. All bedrooms with fitted wardrobes.

– Upper floor with gym area and large office with access to a terrace overlooking the pool. Wooden floor.

The well-kept garden and the pool centered in front of the main porch.

The villa also has another porch with a storage area and toilets next to the pool.