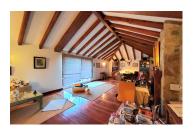

– Upper floor with gym area and large office with access to a terrace overlooking the pool. Wooden floor.

The well-kept garden and the pool centered in front of the main porch.

The villa also has another porch with a storage area and toilets next to the pool.