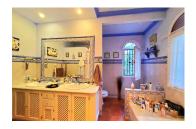

#### Miguel Mellado T. +34 686 668 852 sotogrande@miguel-properties.com

- Right wing: living room with fireplace, dining area, living room (all of them with access to the porch, pool and garden), bedroom with en-suite bathroom (bathtub), fully equipped Andalusian-style kitchen with wooden beams, area dining room and storage area, laundry room with access to terrace and toilet.
- 2. Left wing: 4 bedrooms and 4 bathrooms (3 of them en-suite and with bathtubs). The main room has a dressing room and the bathroom has a hydromassage bathtub and shower. The entire ground floor with underfloor heating and ceramic. All bedrooms with fitted wardrobes.