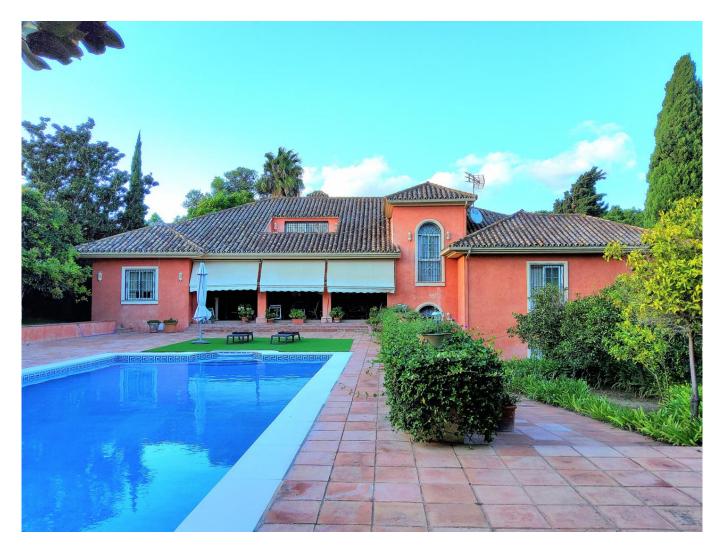

### Reyes y Reinas For sale at 2.900.000 €

| 6        | 7         | 2700 | 700   |
|----------|-----------|------|-------|
| BEDROOMS | BATHROOMS | PLOT | BUILT |

Sale of charming Andalusian-style villa (corner) in the area of Kings and Queens in Sotogrande Costa. It has 700 m2 built on a 2,700 m2 plot.

– Upper floor with gym area and large office with access to a terrace overlooking the pool. Wooden floor.

The well-kept garden and the pool centered in front of the main porch.

The villa also has another porch with a storage area and toilets next to the pool.

One of the best and most privileged areas of Sotogrande and located 5 minutes by car from the beach, 15 minutes from Gibraltar and 1 hour from Malaga.

Radiating floor.

South orientation.

T. +34 686 668 852 sotogrande@miguel-properties.com