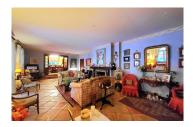

#### Miguel Mellado T. +34 686 668 852 sotogrande@miguel-properties.com

- Right wing: living room with fireplace, dining area, living room (all of them with access to the porch, pool and garden), bedroom with en-suite bathroom (bathtub), fully equipped Andalusian-style kitchen with wooden beams, area dining room and storage area, laundry room with access to terrace and toilet.
- 2. Left wing: 4 bedrooms and 4 bathrooms (3 of them en-suite and with bathtubs). The main room has a dressing room and the bathroom has a hydromassage bathtub and shower. The entire ground floor with underfloor heating and ceramic. All bedrooms with fitted wardrobes.