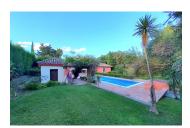

– Upper floor with gym area and large office with access to a terrace overlooking the pool. Wooden floor.

The well-kept garden and the pool centered in front of the main porch.

The villa also has another porch with a storage area and toilets next to the pool.