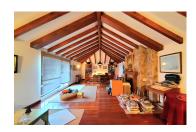

– Upper floor with gym area and large office with access to a terrace overlooking the pool. Wooden floor.

The well-kept garden and the pool centered in front of the main porch.

The villa also has another porch with a storage area and toilets next to the pool.