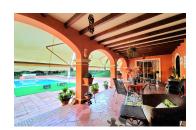

– Upper floor with gym area and large office with access to a terrace overlooking the pool. Wooden floor.

The well-kept garden and the pool centered in front of the main porch.

The villa also has another porch with a storage area and toilets next to the pool.