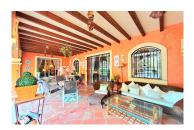

– Upper floor with gym area and large office with access to a terrace overlooking the pool. Wooden floor.

The well-kept garden and the pool centered in front of the main porch.

The villa also has another porch with a storage area and toilets next to the pool.