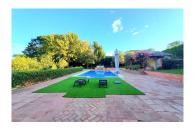

– Upper floor with gym area and large office with access to a terrace overlooking the pool. Wooden floor.

The well-kept garden and the pool centered in front of the main porch.

The villa also has another porch with a storage area and toilets next to the pool.