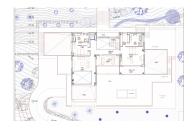

Using the natural slope of the land, it was built on three levels with natural light.

The entire property is covered with natural Travertino pieces, surrounded by trees and gardens. On the semi-basement floor, there is a garage for four vehicles, a complete guest apartment with private access.

Multiple spaces for future warehouses, Home cinema.

Beautiful indoor heated pool with endless views, living room and fully equipped Siemens and Silestone kitchen.

Ground floor, common areas of the property, large kitchen, double living room with double height in the west wing and three bedrooms with bathrooms en suite, in the east wing next to an office. With access to large terraces where you can enjoy beautiful sunrises.

First floor, large master bedroom with bathroom en suite, and private terrace. Another bedroom with bathroom en suite and terrace. Living room.

The roof of the villa is gabled, made of black tile.

Travertino rock, throughout the property.