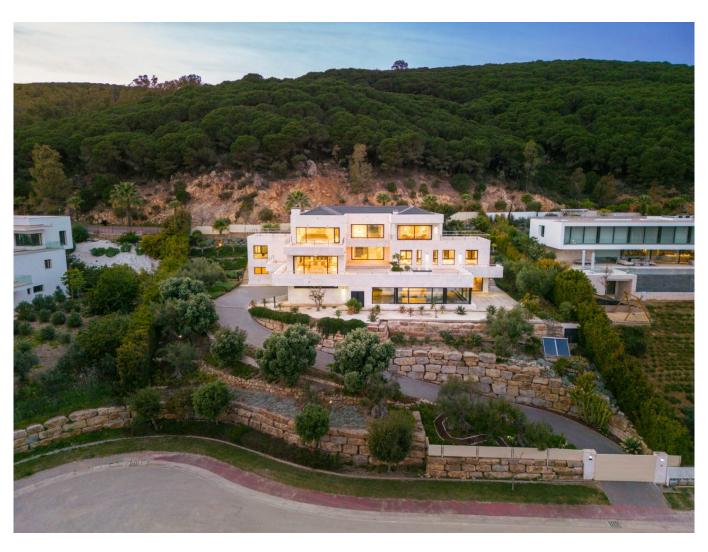

## La Reserva

For sale at **3.900.000** €

| 6        | 8         | 2564 | 1000  |
|----------|-----------|------|-------|
| BEDROOMS | BATHROOMS | PLOT | BUILT |

La Reserva de Sotogrande, a Mediterranean paradise in the south of Andalusia.

## Miquel Mellado

T. +34 686 668 852 sotogrande@miguel-properties.com

These are the coordinates of the magnificent villa that I present to you, on a large plot of 2,564m2, with two entrances through two elegant streets.

Using the natural slope of the land, it was built on three levels with natural light.

The entire property is covered with natural Travertino pieces, surrounded by trees and gardens. On the semi-basement floor, there is a garage for four vehicles, a complete guest apartment with private access.