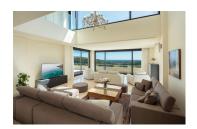

Multiple spaces for future warehouses, Home cinema.

Beautiful indoor heated pool with endless views, living room and fully equipped Siemens and Silestone kitchen.

Ground floor, common areas of the property, large kitchen, double living room with double height in the west wing and three bedrooms with bathrooms en suite, in the east wing next to an office. With access to large terraces where you can enjoy beautiful sunrises.

First floor, large master bedroom with bathroom en suite, and private terrace. Another bedroom with bathroom en suite and terrace. Living room.

The roof of the villa is gabled, made of black tile.

Travertino rock, throughout the property.