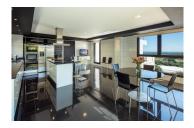

Multiple spaces for future warehouses, Home cinema.

Beautiful indoor heated pool with endless views, living room and fully equipped Siemens and Silestone kitchen.

Ground floor, common areas of the property, large kitchen, double living room with double height in the west wing and three bedrooms with bathrooms en suite, in the east wing next to an office. With access to large terraces where you can enjoy beautiful sunrises.