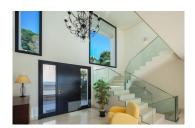

Multiple spaces for future warehouses, Home cinema.

Beautiful indoor heated pool with endless views, living room and fully equipped Siemens and Silestone kitchen.

Ground floor, common areas of the property, large kitchen, double living room with double height in the west wing and three bedrooms with bathrooms en suite, in the east wing next to an office. With access to large terraces where you can enjoy beautiful sunrises.

First floor, large master bedroom with bathroom en suite, and private terrace. Another bedroom with bathroom en suite and terrace. Living room.

The roof of the villa is gabled, made of black tile.

Travertino rock, throughout the property.