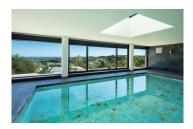

Multiple spaces for future warehouses, Home cinema.

Beautiful indoor heated pool with endless views, living room and fully equipped Siemens and Silestone kitchen.

Ground floor, common areas of the property, large kitchen, double living room with double height in the west wing and three bedrooms with bathrooms en suite, in the east wing next to an office. With access to large terraces where you can enjoy beautiful sunrises.