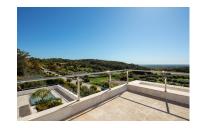

Sotogrande sits on gentle hills, valleys crossed by the Guadiaro river, native pine forest, cork oaks, holm oaks, enjoy the Mediterranean and the Atlantic.

First floor, large master bedroom with bathroom en suite, and private terrace. Another bedroom with bathroom en suite and terrace. Living room.

The roof of the villa is gabled, made of black tile.

Travertino rock, throughout the property.