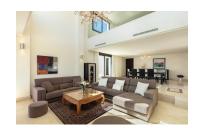

Multiple spaces for future warehouses, Home cinema.

Beautiful indoor heated pool with endless views, living room and fully equipped Siemens and Silestone kitchen.

Ground floor, common areas of the property, large kitchen, double living room with double height in the west wing and three bedrooms with bathrooms en suite, in the east wing next to an office. With access to large terraces where you can enjoy beautiful sunrises.

First floor, large master bedroom with bathroom en suite, and private terrace. Another bedroom with bathroom en suite and terrace. Living room.

The roof of the villa is gabled, made of black tile.

Travertino rock, throughout the property.