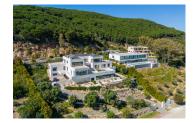

## La Reserva

For sale at **3.900.000** €

| 6        | 8         | 2564 | 1000  |
|----------|-----------|------|-------|
| BEDROOMS | BATHROOMS | PLOT | BUILT |

La Reserva de Sotogrande, a Mediterranean paradise in the south of Andalusia.

Using the natural slope of the land, it was built on three levels with natural light.

The entire property is covered with natural Travertino pieces, surrounded by trees and gardens. On the semi-basement floor, there is a garage for four vehicles, a complete guest apartment with private access.

Multiple spaces for future warehouses, Home cinema.

Beautiful indoor heated pool with endless views, living room and fully equipped Siemens and Silestone kitchen.

Ground floor, common areas of the property, large kitchen, double living room with double height in the west wing and three bedrooms with bathrooms en suite, in the east wing next to an office. With access to large terraces where you can enjoy beautiful sunrises.