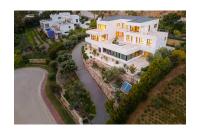

Using the natural slope of the land, it was built on three levels with natural light.

The entire property is covered with natural Travertino pieces, surrounded by trees and gardens. On the semi-basement floor, there is a garage for four vehicles, a complete guest apartment with private access.

Multiple spaces for future warehouses, Home cinema.

Beautiful indoor heated pool with endless views, living room and fully equipped Siemens and Silestone kitchen.

Ground floor, common areas of the property, large kitchen, double living room with double height in the west wing and three bedrooms with bathrooms en suite, in the east wing next to an office. With access to large terraces where you can enjoy beautiful sunrises.

First floor, large master bedroom with bathroom en suite, and private terrace. Another bedroom with bathroom en suite and terrace. Living room.

The roof of the villa is gabled, made of black tile.

Travertino rock, throughout the property.