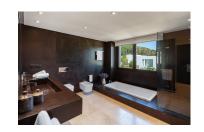

First floor, large master bedroom with bathroom en suite, and private terrace. Another bedroom with bathroom en suite and terrace. Living room.

The roof of the villa is gabled, made of black tile.

Travertino rock, throughout the property.