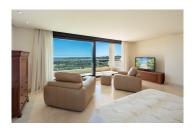

First floor, large master bedroom with bathroom en suite, and private terrace. Another bedroom with bathroom en suite and terrace. Living room.

The roof of the villa is gabled, made of black tile.

Travertino rock, throughout the property.