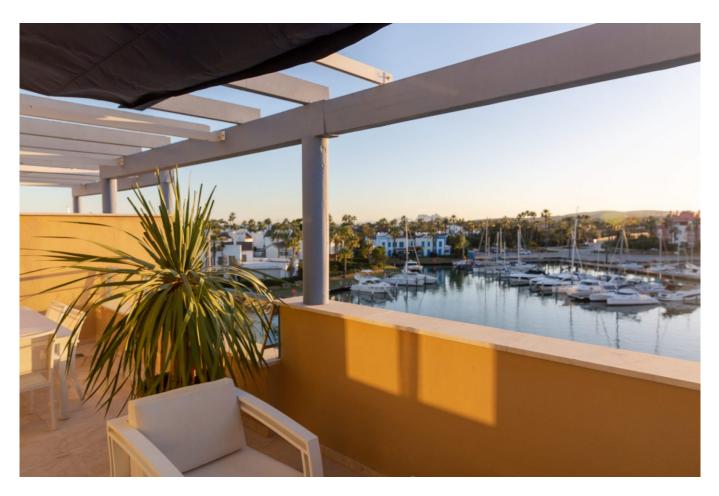

## La Marina

| 2        | 2         |      | 125   |
|----------|-----------|------|-------|
| BEDROOMS | BATHROOMS | PLOT | BUILT |

Large penthouse on the Mediterranean facing south in the exclusive Marina of Sotogrande.

This beautiful apartment is equipped with all the comforts to enjoy all the amenities.

Large living room with fireplace with access to a large terrace to the south, spacious fully equipped kitchen and attached laundry room.

Two bedrooms and two bathrooms, one of them en suite.

Urbanization has a community pool and garage.

Located on Isla de la Vela.