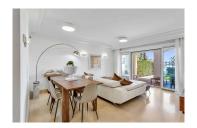

The air-conditioned apartment boasts 2 well sized bedrooms each with a smart TV, fully equipped kitchen with upmarket modern amenities needed to enjoy a care-free and most enjoyable stay. The living area has an open plan lounge with comfortable furnishing and a 6-seater dining room table.