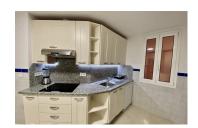

The air-conditioned apartment boasts 2 well sized bedrooms each with a smart TV, fully equipped kitchen with upmarket modern amenities needed to enjoy a care-free and most enjoyable stay. The living area has an open plan lounge with comfortable furnishing and a 6-seater dining room table.