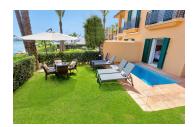

## La Marina

| 2        | 2.5       |      | 180   |
|----------|-----------|------|-------|
| BEDROOMS | BATHROOMS | PLOT | BUILT |

Surrounded by beautiful architecture with lively décor and colours with uninterrupted marina and ocean views, you will find this beautiful gem. Relax on the terrace or enjoy a refreshing swim in the private pool.

The air-conditioned apartment boasts 2 well sized bedrooms each with a smart TV, fully equipped kitchen with upmarket modern amenities needed to enjoy a care-free and most enjoyable stay. The living area has an open plan lounge with comfortable furnishing and a 6-seater dining room table.