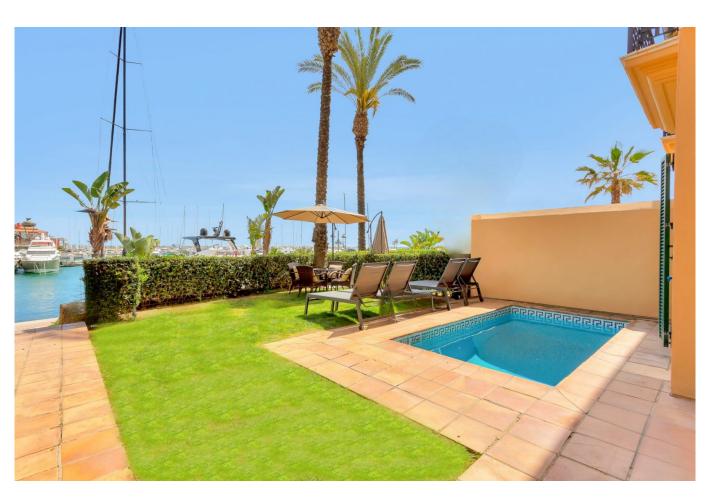

## La Marina

| 2        | 2.5       |      | 180   |
|----------|-----------|------|-------|
| BEDROOMS | BATHROOMS | PLOT | BUILT |

Surrounded by beautiful architecture with lively décor and colours with uninterrupted marina and ocean views, you will find this beautiful gem. Relax on the terrace or enjoy a refreshing swim in the private pool.

The living area leads out into the garden where you can enjoy the views of the spectacular luxury

yachts entering and leaving the bay area.

The apartment is self-catering and certain toiletries and basic consumables are provided on arrival only.