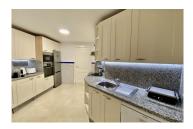

The air-conditioned apartment boasts 2 well sized bedrooms each with a smart TV, fully equipped kitchen with upmarket modern amenities needed to enjoy a care-free and most enjoyable stay. The living area has an open plan lounge with comfortable furnishing and a 6-seater dining room table.