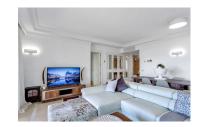

## La Marina

| 2        | 2.5       |      | 180   |
|----------|-----------|------|-------|
| BEDROOMS | BATHROOMS | PLOT | BUILT |

Surrounded by beautiful architecture with lively décor and colours with uninterrupted marina and ocean views, you will find this beautiful gem. Relax on the terrace or enjoy a refreshing swim in the private pool.

The air-conditioned apartment boasts 2 well sized bedrooms each with a smart TV, fully equipped kitchen with upmarket modern amenities needed to enjoy a care-free and most enjoyable stay. The living area has an open plan lounge with comfortable furnishing and a 6-seater dining room table.