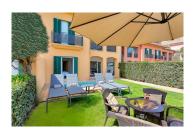

The air-conditioned apartment boasts 2 well sized bedrooms each with a smart TV, fully equipped kitchen with upmarket modern amenities needed to enjoy a care-free and most enjoyable stay. The living area has an open plan lounge with comfortable furnishing and a 6-seater dining room table.

The living area leads out into the garden where you can enjoy the views of the spectacular luxury

yachts entering and leaving the bay area.

The apartment is self-catering and certain toiletries and basic consumables are provided on arrival only.