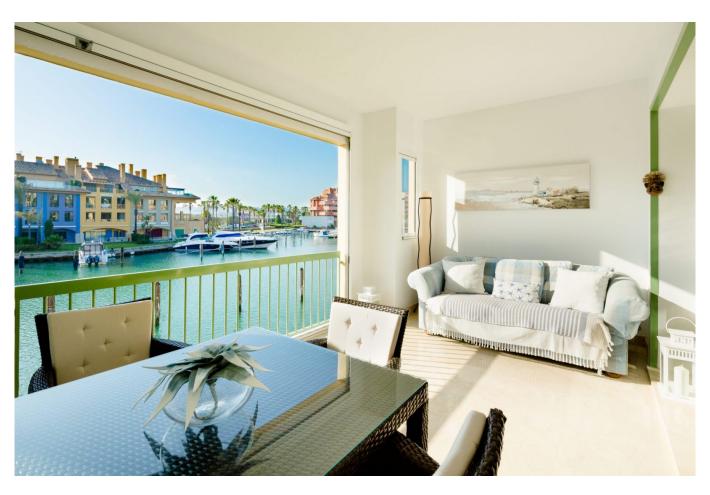

## La Marina

| 2        | 2         |      | 110   |
|----------|-----------|------|-------|
| BEDROOMS | BATHROOMS | PLOT | BUILT |

Located on one of the islands of the Marina, at the foot of the Mediterranean and its blue flag beach. A graceful stone bridge gives access to the garage and the house.

Two bedrooms with two full baths.

Living room with open kitchen.

Large terrace with glass curtains overlooks the spectacular grand canal.

Full equipped.

Surrounded by excellent restaurants, cafes, shops and all the possibilities of doing your favorite sport.