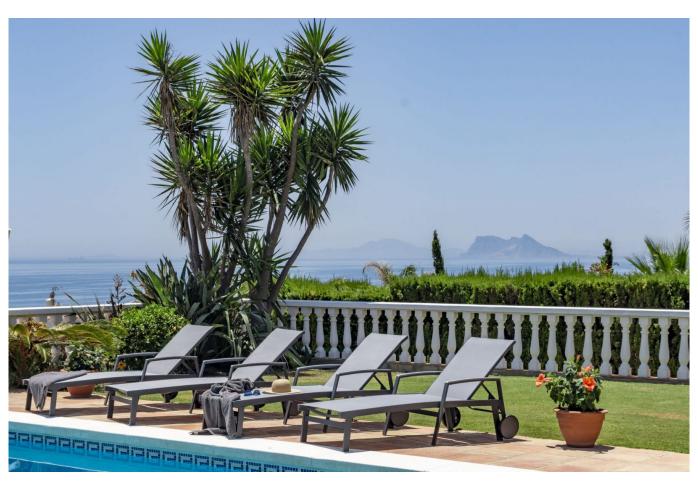

## Alrededores

| 3        | 4         | 923  | 375   |
|----------|-----------|------|-------|
| BEDROOMS | BATHROOMS | PLOT | BUILT |

This beautiful villa located on the blue sea transmits serenity and calm from any room. Large living room and new open kitchen, it consists of 3 bedrooms with bathrooms en suite.

South facing garden and pool with views to Gibraltar, Africa and the Strait.

Located on a hill, this villa will make you fall in love.