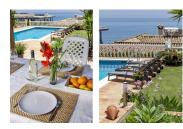

## Alrededores

| 3        | 4         | 923  | 375   |
|----------|-----------|------|-------|
| BEDROOMS | BATHROOMS | PLOT | BUILT |

This beautiful villa located on the blue sea transmits serenity and calm from any room. Large living room and new open kitchen, it consists of 3 bedrooms with bathrooms en suite.

South facing garden and pool with views to Gibraltar, Africa and the Strait.

Located on a hill, this villa will make you fall in love.