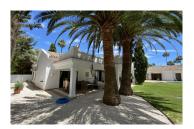

## Reyes y Reinas

| 6        | 5         | 1945 | 658   |
|----------|-----------|------|-------|
| BEDROOMS | BATHROOMS | PLOT | BUILT |

Elegant villa located in one of the most beautiful avenues of Sotogrande, flanked by palm trees of more than 20m.

Built in the original style of the area, with an open entrance garden, giving access to a centennial gate to its Andalusian patio, distributing the rooms from it.

Its central axis is the grandiose gabled living room with wooden coffered ceilings, open to the garden and swimming pool. Annex to your covered porch. Large office, reserved dining room and two large bedrooms with en-suite bathrooms plus a guest bedroom. Bright kitchen.