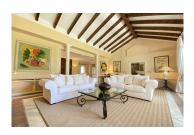

Built in the original style of the area, with an open entrance garden, giving access to a centennial gate to its Andalusian patio, distributing the rooms from it.

Its central axis is the grandiose gabled living room with wooden coffered ceilings, open to the garden and swimming pool. Annex to your covered porch. Large office, reserved dining room and two large bedrooms with en-suite bathrooms plus a guest bedroom. Bright kitchen.