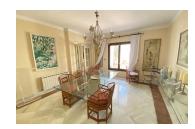

Built in the original style of the area, with an open entrance garden, giving access to a centennial gate to its Andalusian patio, distributing the rooms from it.

Its central axis is the grandiose gabled living room with wooden coffered ceilings, open to the garden and swimming pool. Annex to your covered porch. Large office, reserved dining room and two large bedrooms with en-suite bathrooms plus a guest bedroom. Bright kitchen.