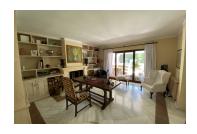

Built in the original style of the area, with an open entrance garden, giving access to a centennial gate to its Andalusian patio, distributing the rooms from it.

Its central axis is the grandiose gabled living room with wooden coffered ceilings, open to the garden and swimming pool. Annex to your covered porch. Large office, reserved dining room and two large bedrooms with en-suite bathrooms plus a guest bedroom. Bright kitchen.

## Miguel Mellado

T. +34 686 668 852 sotogrande@miguel-properties.com

On the first floor is the master bedroom with dressing room, toilet and large terrace.

In the east area is the guest house with two bedrooms and a bathroom.