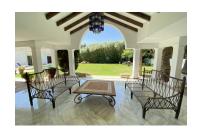

Built in the original style of the area, with an open entrance garden, giving access to a centennial gate to its Andalusian patio, distributing the rooms from it.

Its central axis is the grandiose gabled living room with wooden coffered ceilings, open to the garden and swimming pool. Annex to your covered porch. Large office, reserved dining room and two large bedrooms with en-suite bathrooms plus a guest bedroom. Bright kitchen.

The garden and porches facing south and surrounded by trees, and mature gardens embellish every moment.

A pleasure for the senses at your disposal.