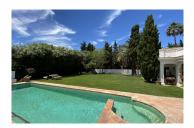

## Reyes y Reinas

| 6        | 5         | 1945 | 658   |
|----------|-----------|------|-------|
| BEDROOMS | BATHROOMS | PLOT | BUILT |

Elegant villa located in one of the most beautiful avenues of Sotogrande, flanked by palm trees of more than 20m.

Built in the original style of the area, with an open entrance garden, giving access to a centennial gate to its Andalusian patio, distributing the rooms from it.

Its central axis is the grandiose gabled living room with wooden coffered ceilings, open to the garden and swimming pool. Annex to your covered porch. Large office, reserved dining room and two large bedrooms with en-suite bathrooms plus a guest bedroom. Bright kitchen.

The garden and porches facing south and surrounded by trees, and mature gardens embellish every moment.

A pleasure for the senses at your disposal.