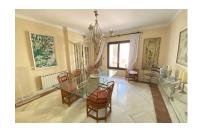

Built in the original style of the area, with an open entrance garden, giving access to a centennial gate to its Andalusian patio, distributing the rooms from it.

Its central axis is the grandiose gabled living room with wooden coffered ceilings, open to the garden and swimming pool. Annex to your covered porch. Large office, reserved dining room and two large bedrooms with en-suite bathrooms plus a guest bedroom. Bright kitchen.