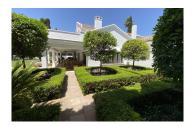

Built in the original style of the area, with an open entrance garden, giving access to a centennial gate to its Andalusian patio, distributing the rooms from it.

Its central axis is the grandiose gabled living room with wooden coffered ceilings, open to the garden and swimming pool. Annex to your covered porch. Large office, reserved dining room and two large bedrooms with en-suite bathrooms plus a guest bedroom. Bright kitchen.

The garden and porches facing south and surrounded by trees, and mature gardens embellish every moment.

A pleasure for the senses at your disposal.