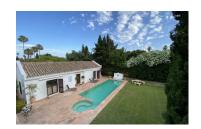

Built in the original style of the area, with an open entrance garden, giving access to a centennial gate to its Andalusian patio, distributing the rooms from it.

Its central axis is the grandiose gabled living room with wooden coffered ceilings, open to the garden and swimming pool. Annex to your covered porch. Large office, reserved dining room and two large bedrooms with en-suite bathrooms plus a guest bedroom. Bright kitchen.

The garden and porches facing south and surrounded by trees, and mature gardens embellish every moment.

A pleasure for the senses at your disposal.