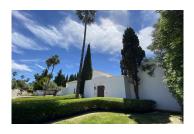

Built in the original style of the area, with an open entrance garden, giving access to a centennial gate to its Andalusian patio, distributing the rooms from it.

Its central axis is the grandiose gabled living room with wooden coffered ceilings, open to the garden and swimming pool. Annex to your covered porch. Large office, reserved dining room and two large bedrooms with en-suite bathrooms plus a guest bedroom. Bright kitchen.

The garden and porches facing south and surrounded by trees, and mature gardens embellish every moment.

A pleasure for the senses at your disposal.