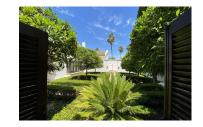

Built in the original style of the area, with an open entrance garden, giving access to a centennial gate to its Andalusian patio, distributing the rooms from it.

Its central axis is the grandiose gabled living room with wooden coffered ceilings, open to the garden and swimming pool. Annex to your covered porch. Large office, reserved dining room and two large bedrooms with en-suite bathrooms plus a guest bedroom. Bright kitchen.