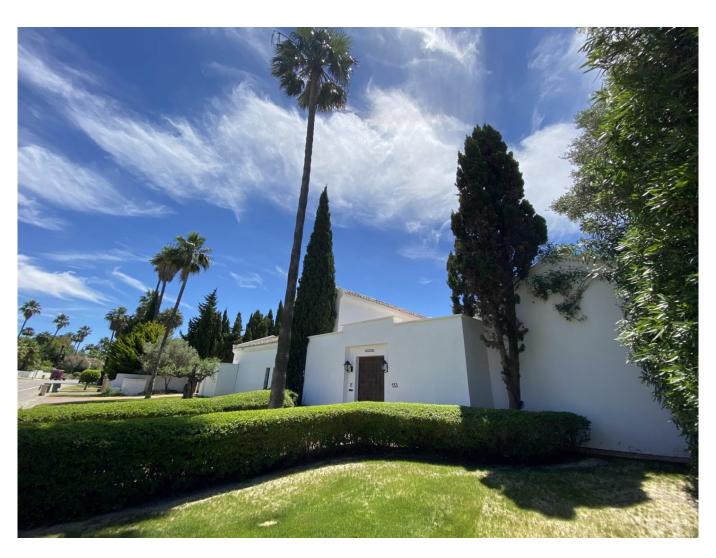

## Reyes y Reinas

| 6        | 5         | 1945 | 658   |
|----------|-----------|------|-------|
| BEDROOMS | BATHROOMS | PLOT | BUILT |

Elegant villa located in one of the most beautiful avenues of Sotogrande, flanked by palm trees of more than 20m.

Built in the original style of the area, with an open entrance garden, giving access to a centennial gate to its Andalusian patio, distributing the rooms from it.

Its central axis is the grandiose gabled living room with wooden coffered ceilings, open to the garden and swimming pool. Annex to your covered porch. Large office, reserved dining room and two large bedrooms with en-suite bathrooms plus a guest bedroom. Bright kitchen.