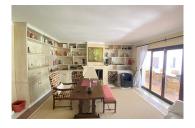

Built in the original style of the area, with an open entrance garden, giving access to a centennial gate to its Andalusian patio, distributing the rooms from it.

Its central axis is the grandiose gabled living room with wooden coffered ceilings, open to the garden and swimming pool. Annex to your covered porch. Large office, reserved dining room and two large bedrooms with en-suite bathrooms plus a guest bedroom. Bright kitchen.