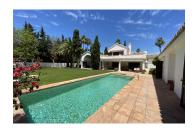

Built in the original style of the area, with an open entrance garden, giving access to a centennial gate to its Andalusian patio, distributing the rooms from it.

Its central axis is the grandiose gabled living room with wooden coffered ceilings, open to the garden and swimming pool. Annex to your covered porch. Large office, reserved dining room and two large bedrooms with en-suite bathrooms plus a guest bedroom. Bright kitchen.

The garden and porches facing south and surrounded by trees, and mature gardens embellish every moment.

A pleasure for the senses at your disposal.