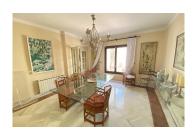

Built in the original style of the area, with an open entrance garden, giving access to a centenary gate to its Andalusian patio, distributing the rooms from it.

Its central axis is the grandiose gabled living room with wooden coffered ceilings, open to the garden and pool. Attached to your covered porch. Large office, reserved dining room and two large bedrooms with en-suite bathrooms plus a guest bathroom. Bright kitchen.