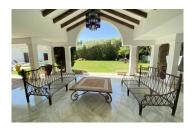

Built in the original style of the area, with an open entrance garden, giving access to a centenary gate to its Andalusian patio, distributing the rooms from it.

Its central axis is the grandiose gabled living room with wooden coffered ceilings, open to the garden and pool. Attached to your covered porch. Large office, reserved dining room and two large bedrooms with en-suite bathrooms plus a guest bathroom. Bright kitchen.

The garden and porches facing south and surrounded by trees, and mature gardens beautify every moment.

A pleasure for the senses at your disposal.