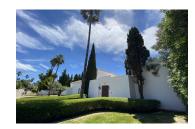

Built in the original style of the area, with an open entrance garden, giving access to a centenary gate to its Andalusian patio, distributing the rooms from it.

Its central axis is the grandiose gabled living room with wooden coffered ceilings, open to the garden and pool. Attached to your covered porch. Large office, reserved dining room and two large bedrooms with en-suite bathrooms plus a guest bathroom. Bright kitchen.

The garden and porches facing south and surrounded by trees, and mature gardens beautify every moment.

A pleasure for the senses at your disposal.