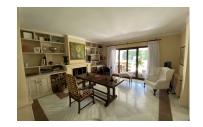

Built in the original style of the area, with an open entrance garden, giving access to a centenary gate to its Andalusian patio, distributing the rooms from it.

Its central axis is the grandiose gabled living room with wooden coffered ceilings, open to the garden and pool. Attached to your covered porch. Large office, reserved dining room and two large bedrooms with en-suite bathrooms plus a guest bathroom. Bright kitchen.