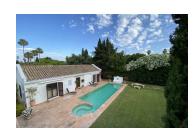

## Reyes y Reinas

| 5        | 4         | 1945 | 658   |
|----------|-----------|------|-------|
| BEDROOMS | BATHROOMS | PLOT | BUILT |

Elegant villa located in one of the most beautiful avenues of Sotogrande, flanked by palm trees of more than 20m.

Built in the original style of the area, with an open entrance garden, giving access to a centenary gate to its Andalusian patio, distributing the rooms from it.

Its central axis is the grandiose gabled living room with wooden coffered ceilings, open to the garden and pool. Attached to your covered porch. Large office, reserved dining room and two large bedrooms with en-suite bathrooms plus a guest bathroom. Bright kitchen.

The garden and porches facing south and surrounded by trees, and mature gardens beautify every moment.

A pleasure for the senses at your disposal.