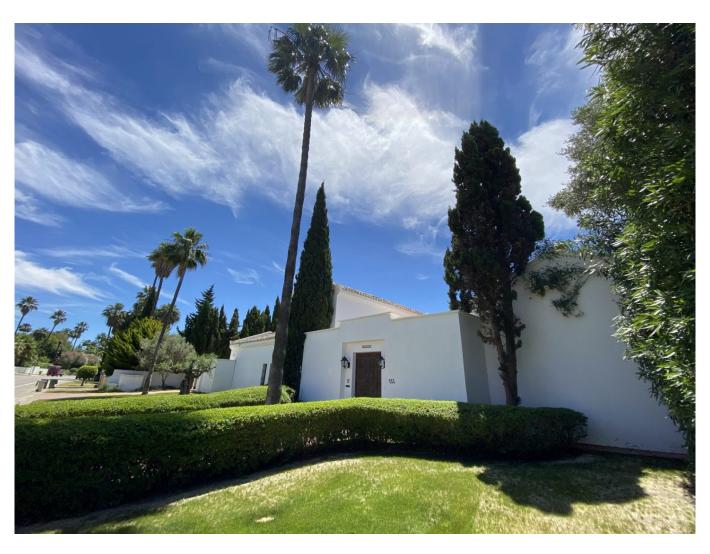

## Reyes y Reinas

| 5        | 4         | 1945 | 658   |
|----------|-----------|------|-------|
| BEDROOMS | BATHROOMS | PLOT | BUILT |

Elegant villa located in one of the most beautiful avenues of Sotogrande, flanked by palm trees of more than 20m.

Built in the original style of the area, with an open entrance garden, giving access to a centenary gate to its Andalusian patio, distributing the rooms from it.

Its central axis is the grandiose gabled living room with wooden coffered ceilings, open to the garden and pool. Attached to your covered porch. Large office, reserved dining room and two large bedrooms with en-suite bathrooms plus a guest bathroom. Bright kitchen.