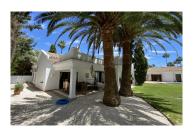

## Reyes y Reinas

| 5        | 4         | 1945 | 658   |
|----------|-----------|------|-------|
| BEDROOMS | BATHROOMS | PLOT | BUILT |

Elegant villa located in one of the most beautiful avenues of Sotogrande, flanked by palm trees of more than 20m.

Built in the original style of the area, with an open entrance garden, giving access to a centenary gate to its Andalusian patio, distributing the rooms from it.

Its central axis is the grandiose gabled living room with wooden coffered ceilings, open to the garden and pool. Attached to your covered porch. Large office, reserved dining room and two large bedrooms with en-suite bathrooms plus a guest bathroom. Bright kitchen.