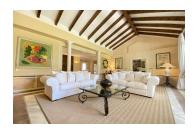

Built in the original style of the area, with an open entrance garden, giving access to a centenary gate to its Andalusian patio, distributing the rooms from it.

Its central axis is the grandiose gabled living room with wooden coffered ceilings, open to the garden and pool. Attached to your covered porch. Large office, reserved dining room and two large bedrooms with en-suite bathrooms plus a guest bathroom. Bright kitchen.