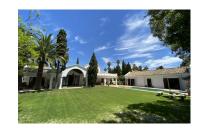

## Reyes y Reinas

| 5        | 4         | 1945 | 658   |
|----------|-----------|------|-------|
| BEDROOMS | BATHROOMS | PLOT | BUILT |

Elegant villa located in one of the most beautiful avenues of Sotogrande, flanked by palm trees of more than 20m.

Built in the original style of the area, with an open entrance garden, giving access to a centenary gate to its Andalusian patio, distributing the rooms from it.

Its central axis is the grandiose gabled living room with wooden coffered ceilings, open to the garden and pool. Attached to your covered porch. Large office, reserved dining room and two large bedrooms with en-suite bathrooms plus a guest bathroom. Bright kitchen.

The garden and porches facing south and surrounded by trees, and mature gardens beautify every moment.

A pleasure for the senses at your disposal.