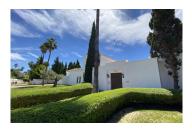

Built in the original style of the area, with an open entrance garden, giving access to a centenary gate to its Andalusian patio, distributing the rooms from it.

Its central axis is the grandiose gabled living room with wooden coffered ceilings, open to the garden and pool. Attached to your covered porch. Large office, reserved dining room and two large bedrooms with en-suite bathrooms plus a guest bathroom. Bright kitchen.

The garden and porches facing south and surrounded by trees, and mature gardens beautify every moment.

A pleasure for the senses at your disposal.