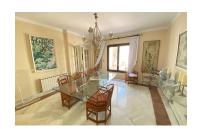

Built in the original style of the area, with an open entrance garden, giving access to a centenary gate to its Andalusian patio, distributing the rooms from it.

Its central axis is the grandiose gabled living room with wooden coffered ceilings, open to the garden and pool. Attached to your covered porch. Large office, reserved dining room and two large bedrooms with en-suite bathrooms plus a guest bathroom. Bright kitchen.