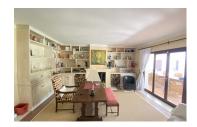

Built in the original style of the area, with an open entrance garden, giving access to a centenary gate to its Andalusian patio, distributing the rooms from it.

Its central axis is the grandiose gabled living room with wooden coffered ceilings, open to the garden and pool. Attached to your covered porch. Large office, reserved dining room and two large bedrooms with en-suite bathrooms plus a guest bathroom. Bright kitchen.