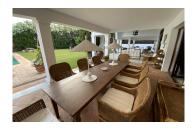

Built in the original style of the area, with an open entrance garden, giving access to a centenary gate to its Andalusian patio, distributing the rooms from it.

Its central axis is the grandiose gabled living room with wooden coffered ceilings, open to the garden and pool. Attached to your covered porch. Large office, reserved dining room and two large bedrooms with en-suite bathrooms plus a guest bathroom. Bright kitchen.