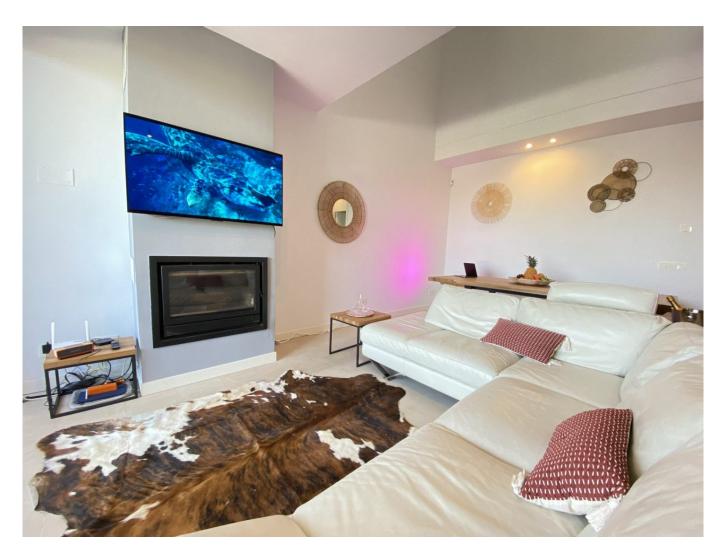

Ground floor: living room with fireplace, kitchen and exit to the garden and terrace. Floor 1: 2 bedrooms with their bathrooms.

Covered floor: Built-in swimming pool and a chill-out area.

Gated community with barriers, very quiet, good neighbors and well maintained.