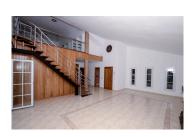

The house was made with the highest standards of solid construction and the execution of the work was carried out without skimping on materials or efforts following the designs of the architect and its owner. The house was designed and executed by one of the sons of the original owner and the daily supervision was carried out by the same technical owner by profession. Currently the house has almost 500 m2 built and could be built up to 1000 m2 given the size of the plot. That is why the revaluation capacity of the plot in a "PREMIUM" location is guaranteed. Both plans and detailed improvement and expansion projects are available to real interested parties.

The orientation of the house in South-SouthEast distributed over three floors has a terrace, two large porches, a patio, a living room on two levels, a study, five rooms plus a service room and five bathrooms.