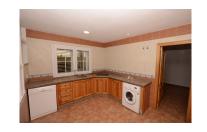

The house was made with the highest standards of solid construction and the execution of the work was carried out without skimping on materials or efforts following the designs of the architect and its owner. The house was designed and executed by one of the sons of the original owner and the daily supervision was carried out by the same technical owner by profession. Currently the house has almost 500 m2 built and could be built up to 1000 m2 given the size of the plot. That is why the revaluation capacity of the plot in a "PREMIUM" location is guaranteed. Both plans and detailed improvement and expansion projects are available to real interested parties.

The orientation of the house in South-SouthEast distributed over three floors has a terrace, two large porches, a patio, a living room on two levels, a study, five rooms plus a service room and five bathrooms.