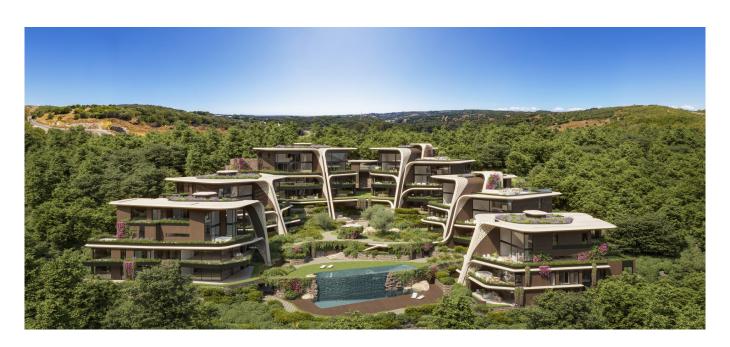

Architecture impregnated by nature and vegetation, we interpreted that our project should not only harmonize, but be inspired by the Mediterranean forest of southern Andalusia.

Our decision was to choose to fold them, joining them, giving them continuity, as happens with the leaves of plants. These giant leaves that have grown facing the sun, the west wind, harmonized with the relief, are the ones that give shelter to our homes.

Sphere is made up of 33 impressive homes with two, three and four bedrooms with an interior layout that seeks to enhance the already enormous spaciousness of the spaces.

Homes designed under the constant premise of comfort and well-being.

Three facades and considerable floor-to-ceiling windows manage to ensure natural light in each of the homes.

The spacious living room, on two levels in the case of the duplex penthouses, is the heart of the home and, together with the terraces and gardens, manages to capture the natural environment and integrate it into its interior.