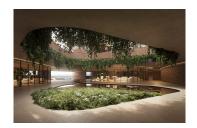

Architecture impregnated by nature and vegetation, we interpreted that our project should not only harmonize, but be inspired by the Mediterranean forest of southern Andalusia.

Our decision was to choose to fold them, joining them, giving them continuity, as happens with the leaves of plants. These giant leaves that have grown facing the sun, the west wind, harmonized with the relief, are the ones that give shelter to our homes.