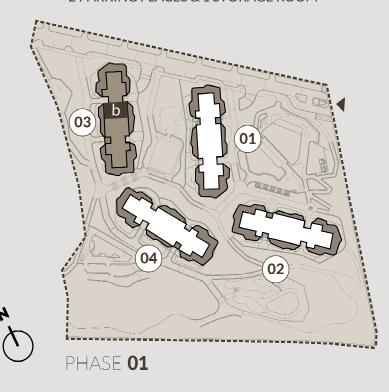

| 75,85 m <sup>2</sup>  |  |  |  |  |
| TOTAL USABLE AREA  | 178,53 m <sup>2</sup> |  |  |  |  |

|                       | D 218,                | /2005                |                      |
|-----------------------|-----------------------|----------------------|----------------------|
| INDOOR<br>USABLE AREA | TOTAL BUILT<br>AREA*  | TOTAL<br>TERRACE     | TOTAL<br>USABLE AREA |
| 102,68 m <sup>2</sup> | 143,16 m <sup>2</sup> | 10,27 m <sup>2</sup> | 112,95 m²            |

### BLOCK 3

| 3.3.a |     |  | 3.3.b |       |  |       |     |
|-------|-----|--|-------|-------|--|-------|-----|
| 3.5   | 2.a |  | 3.2   | 2.b   |  | 3.2.c |     |
| 3.:   | 1.a |  | 3.1.b |       |  | 3.1.c |     |
| 3.0   | 0.a |  | 3.0.b | 3.0.d |  | 3.0   | ).c |

### 2 PARKING PLACES & 1 STORAGE ROOM





#### LEGEND

- 1. Outdoor lounge
- 2. Outdoor dining 3. Bedroom terrace
- 4. Garden daybed

\_\_\_ Property Limit

Scale 1/125 Usable area by room.



This document is for information only. The areas an d measurements shown are approximate and may be mod ified for technical reasons and/or administrative issues. All furniture shown is for illustrative purposes.

\*Including common areas.