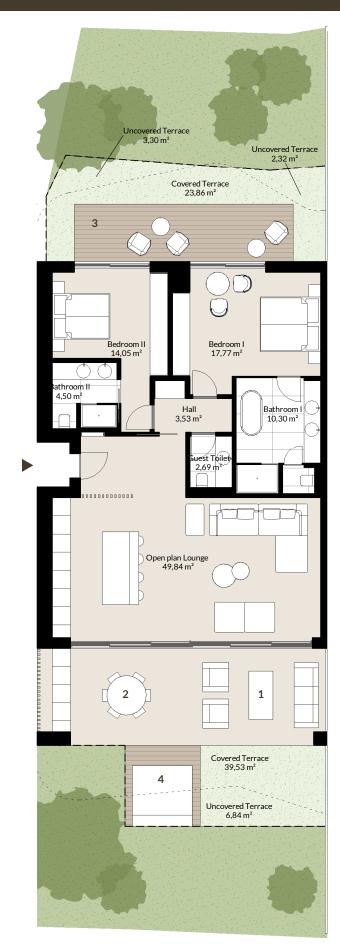

# 2 Bedroom Apartment **Ground Floor**

## APT 3.0.b

| TOTAL AREA         |                       |  |  |  |  |
|--------------------|-----------------------|--|--|--|--|
| INDOOR USABLE AREA | 102,68 m <sup>2</sup> |  |  |  |  |
| TOTAL BUILT AREA*  | 132,89 m <sup>2</sup> |  |  |  |  |
| COVERED TERRACE    | 63,33 m <sup>2</sup>  |  |  |  |  |
| UNCOVERED TERRACE  | 12,52 m <sup>2</sup>  |  |  |  |  |
| TOTAL TERRACE      | 75,85 m <sup>2</sup>  |  |  |  |  |
| TOTAL USABLE AREA  | 178,53 m <sup>2</sup> |  |  |  |  |

#### LEGEND

- 1. Outdoor lounge
- 2. Outdoor dining 3. Bedroom terrace
- 4. Garden daybed

\_\_\_ Property Limit

Scale 1/125 Usable area by room.

This document is for information only. The areas an d measurements shown are approximate and may be mod ified for technical reasons and/or administrative issues. All furniture shown is for illustrative purposes.